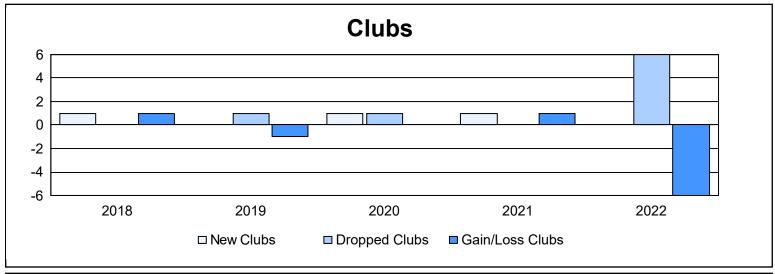

District LD 7

As of June 2022 Cumulative

| Year      | New<br>Clubs | Dropped<br>Clubs | Gain/<br>Loss<br>Clubs | New<br>Members | Charter<br>Members | Reinstate<br>Members | Transfer<br>Members | Total<br>Member<br>Added | Total<br>Members<br>Dropped | Gain/<br>Loss<br>Members |
|-----------|--------------|------------------|------------------------|----------------|--------------------|----------------------|---------------------|--------------------------|-----------------------------|--------------------------|
| 2017-2018 | 1            | 0                | 1                      | 327            | 25                 | 6                    | 5                   | 363                      | 269                         | 94                       |
| 2018-2019 | 0            | 1                | -1                     | 166            | 3                  | 0                    | 2                   | 171                      | 232                         | -61                      |
| 2019-2020 | 1            | 1                | 0                      | 179            | 23                 | 5                    | 10                  | 217                      | 298                         | -81                      |
| 2020-2021 | 1            | 0                | 1                      | 55             | 28                 | 5                    | 3                   | 91                       | 218                         | -127                     |
| 2021-2022 | 0            | 6                | -6                     | 144            | 16                 | 61                   | 16                  | 237                      | 387                         | -150                     |
| Average   | 1            | 2                | -1                     | 174            | 19                 | 15                   | 7                   | 216                      | 281                         | -65                      |