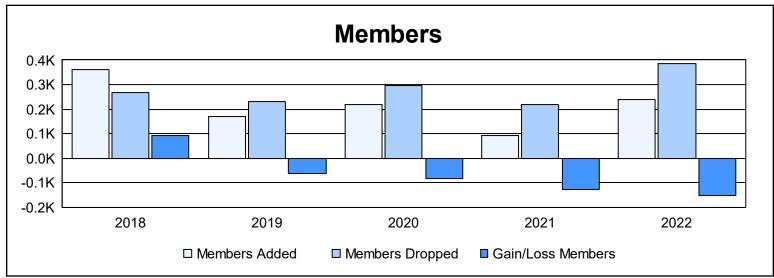

District LD 7

As of June 2022 Cumulative

| Year      | New<br>Clubs | Dropped<br>Clubs | Gain/<br>Loss<br>Clubs | New<br>Members | Charter<br>Members | Reinstate<br>Members | Transfer<br>Members | Total<br>Member<br>Added | Total<br>Members<br>Dropped | Gain/<br>Loss<br>Members |
|-----------|--------------|------------------|------------------------|----------------|--------------------|----------------------|---------------------|--------------------------|-----------------------------|--------------------------|
| 2017-2018 | 1            | 0                | 1                      | 327            | 25                 | 6                    | 5                   | 363                      | 269                         | 94                       |
| 2018-2019 | 0            | 1                | -1                     | 166            | 3                  | 0                    | 2                   | 171                      | 232                         | -61                      |
| 2019-2020 | 1            | 1                | 0                      | 179            | 23                 | 5                    | 10                  | 217                      | 298                         | -81                      |
| 2020-2021 | 1            | 0                | 1                      | 55             | 28                 | 5                    | 3                   | 91                       | 218                         | -127                     |
| 2021-2022 | 0            | 6                | -6                     | 144            | 16                 | 61                   | 16                  | 237                      | 387                         | -150                     |
| Average   | 1            | 2                | -1                     | 174            | 19                 | 15                   | 7                   | 216                      | 281                         | -65                      |